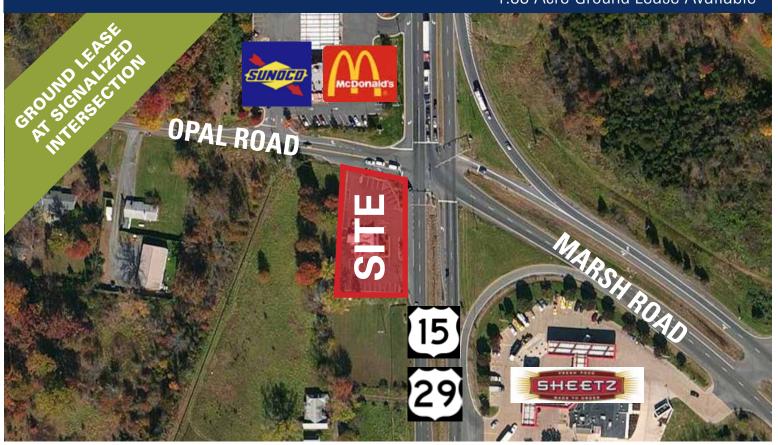

**POPULATION** 3.051 11,855 41,291 **AVG HH INCOME** \$90,130 \$81,202 \$76,402 **EMPLOYEES** 52 438 1.745 **SITE FACTS** 

3 MILE

10088 JAMES MADISON HWY FACTS AT-A-GLANCE Located at the signalized intersection of James Madison Highway

Two existing commercial entrances, one on James Madison High-

Located across Route 15/29 from Sheetz and across Opal Road

from Sunoco and McDonalds. Making this location ideal for QSR

5 MILES

10 MILES

SPACE: 1.33 Acre Ground Lease Available

and Route 17/Marsh Road

way and the other on Opal Road

Over 55,000 vehicles passing daily

TRAFFIC COUNTS: 55,000 VPD

or Service retail uses.

**DEMOGRAPHICS (2014)** 

**Chris Pamboukian** cpamboukian@rappaportco.com (T) 571.437.4524