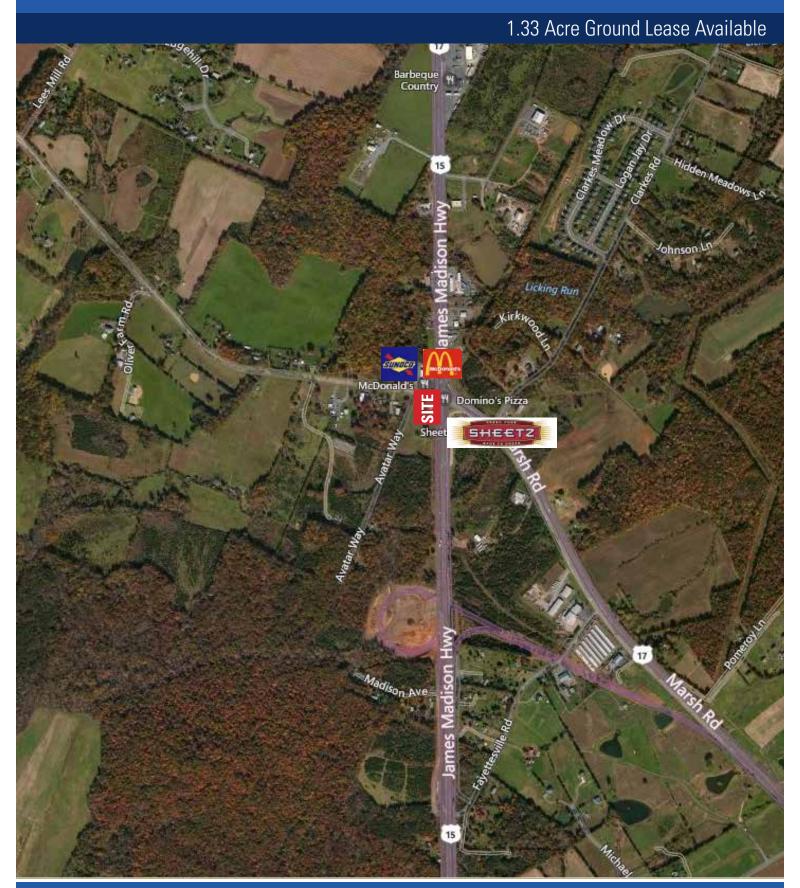

**POPULATION** 3.051 11,855 41,291 **AVG HH INCOME** \$90,130 \$81,202 \$76,402 **EMPLOYEES** 52 438 1.745 **SITE FACTS** 

3 MILE

10088 JAMES MADISON HWY FACTS AT-A-GLANCE Located at the signalized intersection of James Madison Highway

Two existing commercial entrances, one on James Madison High-

Located across Route 15/29 from Sheetz and across Opal Road

from Sunoco and McDonalds. Making this location ideal for QSR

5 MILES

10 MILES

SPACE: 1.33 Acre Ground Lease Available

and Route 17/Marsh Road

way and the other on Opal Road

Over 55,000 vehicles passing daily

TRAFFIC COUNTS: 55,000 VPD

or Service retail uses.

**DEMOGRAPHICS (2014)** 

**Chris Pamboukian** cpamboukian@rappaportco.com (T) 571.437.4524